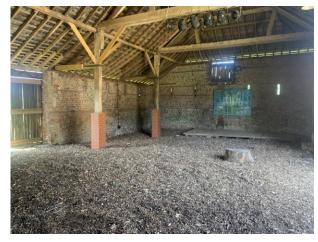

#### THE PROPERTY

A unique opportunity to rent a very well-presented cottage, with a large garden, and a selection of outbuildings which total around 3,615 square foot. The outbuildings comprise a workshop, storage and a large barn.