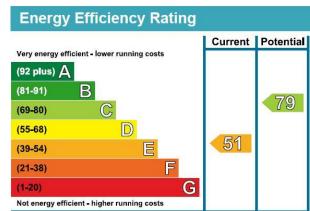

#### ADDITIONAL INFORMATION

Services

Private water from bore hole and private sewerage - £30.00 per month. Oil fired central heating

Local Authority
Winchester City Council, band C

EPC E 51

Pets
Considered, rent may vary