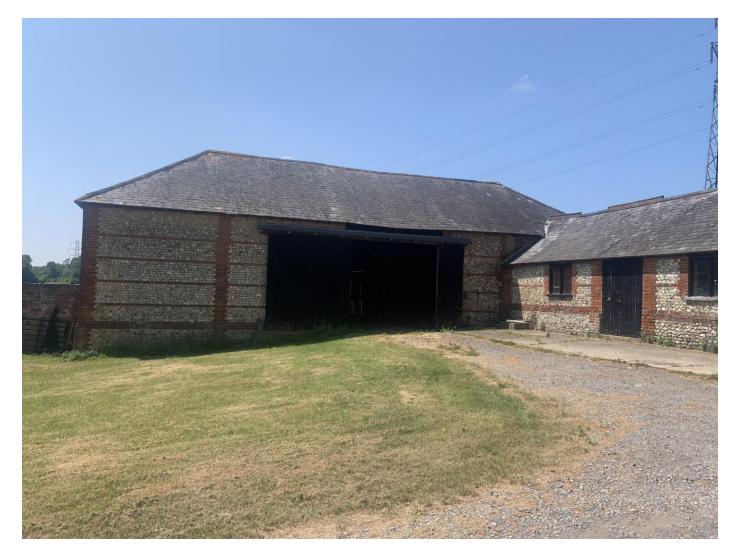

#### THE PROPERTY

A unique opportunity to rent a very well-presented cottage, with a large garden, and a selection of outbuildings which total around 3,615 square foot. The outbuildings comprise a workshop, storage and a large barn.