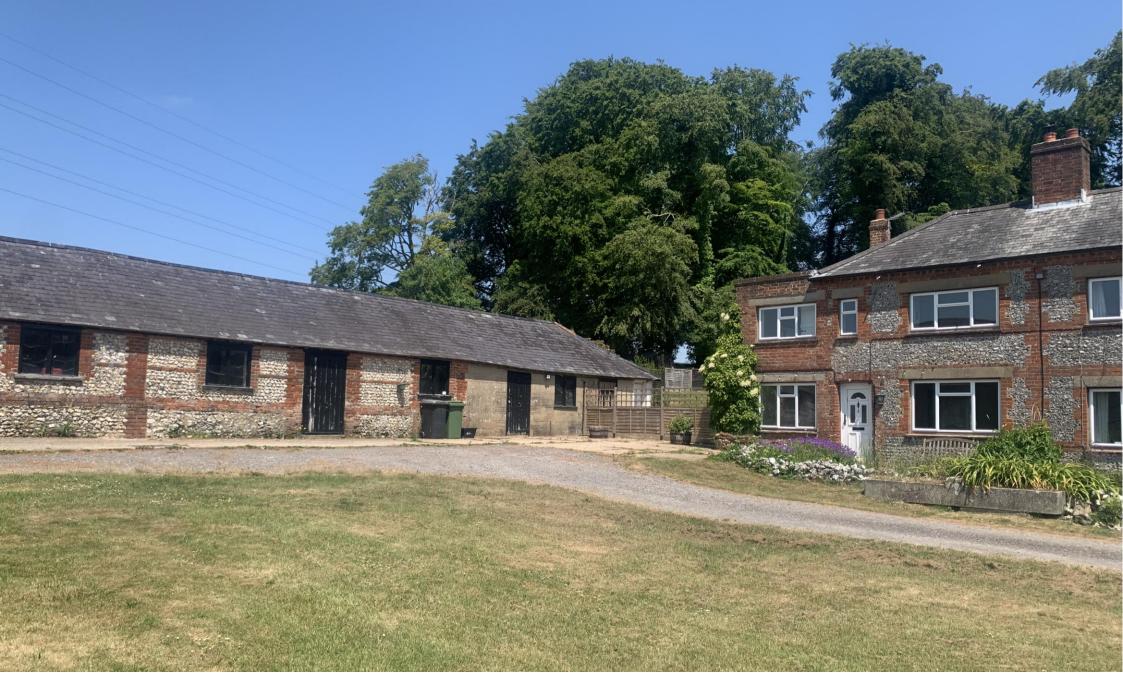

### 2 bedrooms

INCLUDES OUTBUILDINGS. A unique property in an exceptional, rural location yet within easy access of Winchester.

#### THE PROPERTY

A unique opportunity to rent a very well-presented cottage, with a large garden, and a selection of outbuildings which total around 3,615 square foot. The outbuildings comprise a workshop, storage and a large barn.

The cottage itself is well presented, and features comfortable accommodation with 2 bedrooms, sitting room, kitchen and dining area and a large conservatory.

The location is wonderful, set among the rolling countryside of the Longwood Estate, with far reaching views. Although it enjoys a peaceful, rural setting the cottage is within easy reach of Winchester.